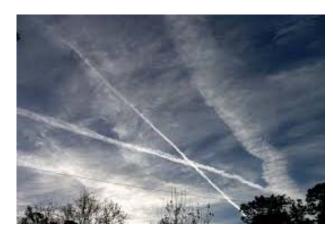

## **Then and Now**

## Clifford E Carnicom June 28 2013

The following is a comparison between stock photography images that predate the year of 1999 and environmental photographs that have been published by the public on the internet after that same date. The reader can make his or her own determination, from both environmental and health perspectives, as to the source and impact of the significant changes that have taken place. Please show this page to your children so that they may understand what has been stolen from them.

**Pre 1999 Stock Photography Images** 



**Post 1999 Public Internet Images**