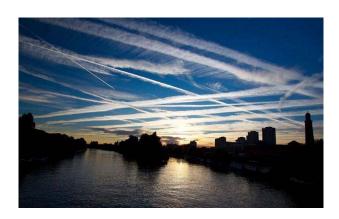

## Clifford E Carnicom June 28 2013

The following is a comparison between stock photography images that predate the year of 1999 and environmental photographs that have been published by the public on the internet after that same date. The reader can make his or her own determination, from both environmental and health perspectives, as to the source and impact of the significant changes that have taken place. Please show this page to your children so that they may understand what has been stolen from them.

**Pre 1999 Stock Photography Images** 

**Post 1999 Public Internet Images** 