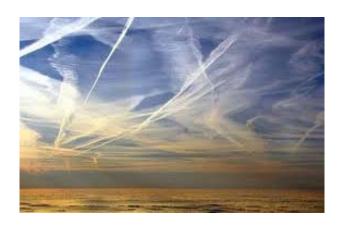

## **Then and Now**

## Clifford E Carnicom June 28 2013

The following is a comparison between stock photography images that predate the year of 1999 and environmental photographs that have been published by the public on the internet after that same date. The reader can make his or her own determination, from both environmental and health perspectives, as to the source and impact of the significant changes that have taken place. Please show this page to your children so that they may understand what has been stolen from them.

**Pre 1999 Stock Photography Images** 



**Post 1999 Public Internet Images**