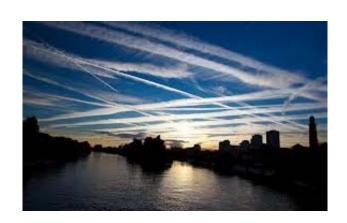

## **Then and Now**

## Clifford E Carnicom June 28 2013

The following is a comparison between stock photography images that predate the year of 1999 and environmental photographs that have been published by the public on the internet after that same date. The reader can make his or her own determination, from both environmental and health perspectives, as to the source and impact of the significant changes that have taken place. Please show this page to your children so that they may understand what has been stolen from them.

**Pre 1999 Stock Photography Images** 



**Post 1999 Public Internet Images**