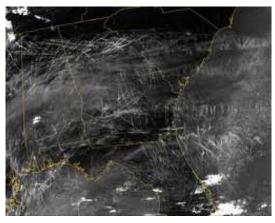

## **Then and Now**

## Clifford E Carnicom June 28 2013

The following is a comparison between stock photography images that predate the year of 1999 and environmental photographs that have been published by the public on the internet after that same date. The reader can make his or her own determination, from both environmental and health perspectives, as to the source and impact of the significant changes that have taken place. Please show this page to your children so that they may understand what has been stolen from them.

**Pre 1999 Stock Photography Images** 



**Post 1999 Public Internet Images**