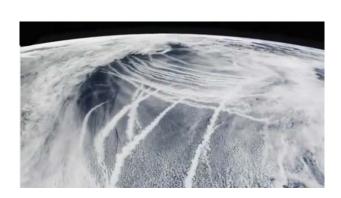

## **Then and Now**

## Clifford E Carnicom June 28 2013

The following is a comparison between stock photography images that predate the year of 1999 and environmental photographs that have been published by the public on the internet after that same date. The reader can make his or her own determination, from both environmental and health perspectives, as to the source and impact of the significant changes that have taken place. Please show this page to your children so that they may understand what has been stolen from them.

**Pre 1999 Stock Photography Images** 



**Post 1999 Public Internet Images**