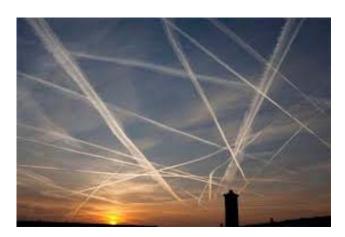

## **Then and Now**

## Clifford E Carnicom June 28 2013

The following is a comparison between stock photography images that predate the year of 1999 and environmental photographs that have been published by the public on the internet after that same date. The reader can make his or her own determination, from both environmental and health perspectives, as to the source and impact of the significant changes that have taken place. Please show this page to your children so that they may understand what has been stolen from them.

**Pre 1999 Stock Photography Images** 



**Post 1999 Public Internet Images**