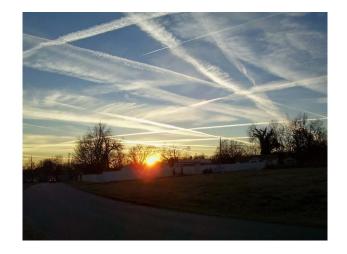

## Clifford E Carnicom June 28 2013

The following is a comparison between stock photography images that predate the year of 1999 and environmental photographs that have been published by the public on the internet after that same date. The reader can make his or her own determination, from both environmental and health perspectives, as to the source and impact of the significant changes that have taken place. Please show this page to your children so that they may understand what has been stolen from them.

**Pre 1999 Stock Photography Images** 

**Post 1999 Public Internet Images** 