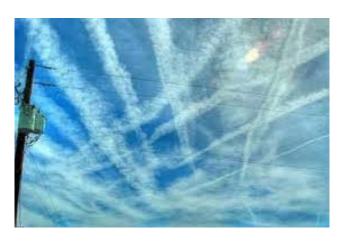

## **Then and Now**

## Clifford E Carnicom June 28 2013

The following is a comparison between stock photography images that predate the year of 1999 and environmental photographs that have been published by the public on the internet after that same date. The reader can make his or her own determination, from both environmental and health perspectives, as to the source and impact of the significant changes that have taken place. Please show this page to your children so that they may understand what has been stolen from them.

**Pre 1999 Stock Photography Images** 



**Post 1999 Public Internet Images**