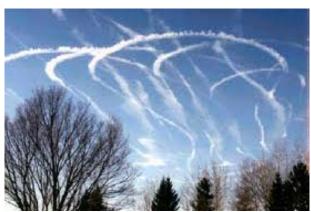

## **Then and Now**

## Clifford E Carnicom June 28 2013

The following is a comparison between stock photography images that predate the year of 1999 and environmental photographs that have been published by the public on the internet after that same date. The reader can make his or her own determination, from both environmental and health perspectives, as to the source and impact of the significant changes that have taken place. Please show this page to your children so that they may understand what has been stolen from them.

**Pre 1999 Stock Photography Images** 



**Post 1999 Public Internet Images**