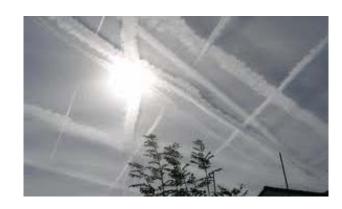

## **Then and Now**

## Clifford E Carnicom June 28 2013

The following is a comparison between stock photography images that predate the year of 1999 and environmental photographs that have been published by the public on the internet after that same date. The reader can make his or her own determination, from both environmental and health perspectives, as to the source and impact of the significant changes that have taken place. Please show this page to your children so that they may understand what has been stolen from them.

**Pre 1999 Stock Photography Images** 



**Post 1999 Public Internet Images**