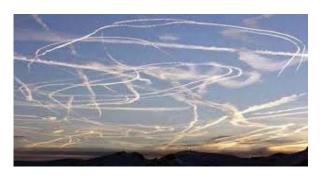

## **Then and Now**

## Clifford E Carnicom June 28 2013

The following is a comparison between stock photography images that predate the year of 1999 and environmental photographs that have been published by the public on the internet after that same date. The reader can make his or her own determination, from both environmental and health perspectives, as to the source and impact of the significant changes that have taken place. Please show this page to your children so that they may understand what has been stolen from them.

**Pre 1999 Stock Photography Images** 



**Post 1999 Public Internet Images**