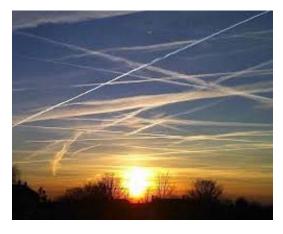

## Clifford E Carnicom June 28 2013

The following is a comparison between stock photography images that predate the year of 1999 and environmental photographs that have been published by the public on the internet after that same date. The reader can make his or her own determination, from both environmental and health perspectives, as to the source and impact of the significant changes that have taken place. Please show this page to your children so that they may understand what has been stolen from them.

**Pre 1999 Stock Photography Images** 

**Post 1999 Public Internet Images** 