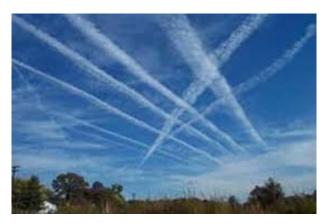

## **Then and Now**

## Clifford E Carnicom June 28 2013

The following is a comparison between stock photography images that predate the year of 1999 and environmental photographs that have been published by the public on the internet after that same date. The reader can make his or her own determination, from both environmental and health perspectives, as to the source and impact of the significant changes that have taken place. Please show this page to your children so that they may understand what has been stolen from them.

**Pre 1999 Stock Photography Images** 



**Post 1999 Public Internet Images**